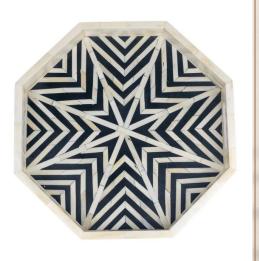

## Vinayak Handicraft

Bone Inlay & MOP Tray Collection

Bone Inlay Tray Floral Hexa- Dark Blue

Size: 44 cm x 32 cm x 5.5 cm

Material: Bone Inlay

Bone Inlay Octagon tray - Black & White

Size: 42 Dia x 5.5 cm

Material: Bone Inlay