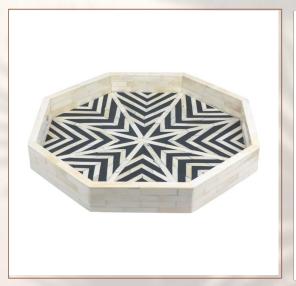

## Vinayak Handicraft

Bone Inlay & MOP Tray Collection

Bone Inlay Tray Floral Hexa- Dark Blue

Size: 44 cm x 32 cm x 5.5 cm

Material: Bone Inlay

Bone Inlay Octagon tray - Black & White

Size: 42 Dia x 5.5 cm

Material: Bone Inlay