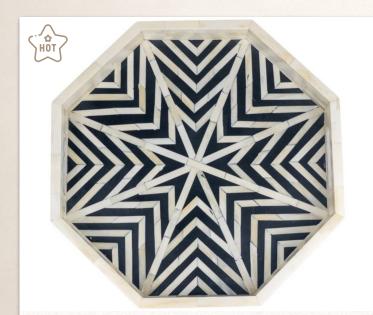

## Vinayak Handicraft

Bone Inlay & MOP Tray Collection

Bone Inlay Tray Floral Hexa- Dark Blue

Size: 44 cm x 32 cm x 5.5 cm

Material: Bone Inlay

Bone Inlay Octagon tray - Black & White

Size: 42 Dia x 5.5 cm

Material: Bone Inlay