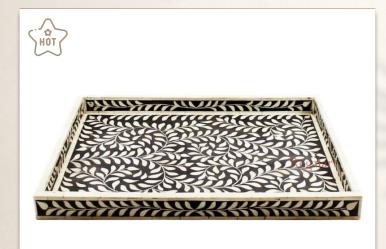

Size: 12" x 12" x 1.75"

Material: Bone Inlay

11

Serving Tray Bone Inlay

Size: 30x15x2.5cm

Material: Mother of Pearl inlay