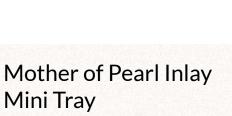

Mother of Pearl Tray Star pattern Mini -Black

Size: 24 cm X 16 cm X 4 cm

Material: Mother Of Pearl Inlay

Bone Inlay Tray Table

Size: 40 cm Dia x 50 cm

Hight

Material: Resin Inlay

Mini Tray