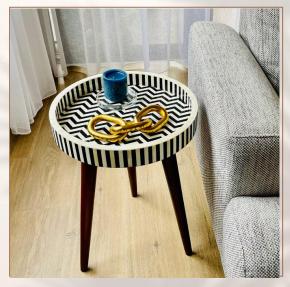

Mother of Pearl Tray Star pattern Mini -Black

Size: 24 cm X 16 cm X 4 cm

Material: Mother Of Pearl Inlay

Bone Inlay Tray Table

Size: 40 cm Dia x 50 cm

Hight

Material: Resin Inlay

Mini Tray