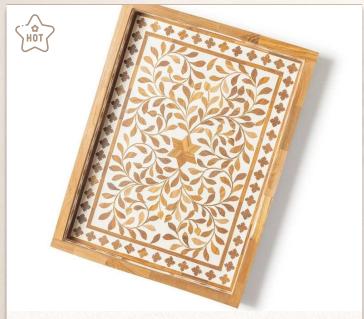

Size: 35x15x5cm

Material: Mother of Pearl Inlay

Size: 40x28x5cm

Material: Bone Inlay

Handmade Bone Inlay Wooden Serving Coffee & Tea Tray

Size: 14x10x2 inch

**18x14x2 inch** 

Material: Wood Inlay