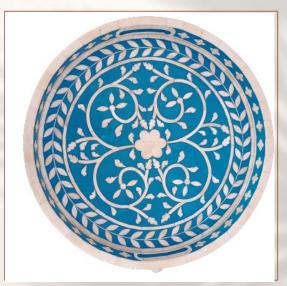

Bone Inlay Serving Kitchen Tray

Size: 30x15x5cm

Material: Bone Inlay

09

Handmade Customized Bone Inlay Round Serving Tray

Size: 45x45x5cm

50x50x5

Material: Bone Inlay