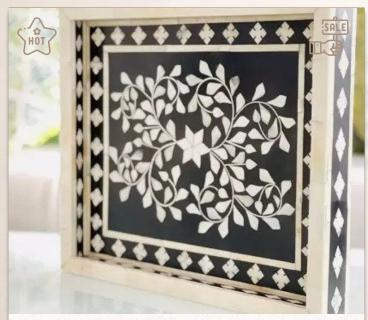

Size: 35x15x5cm

Material: Mother of Pearl Inlay

Size: 40x28x5cm

Material: Bone Inlay

Handmade Bone Inlay Wooden Serving Coffee & Tea Tray

Size: 14x10x2 inch

**18x14x2 inch** 

Material: Wood Inlay