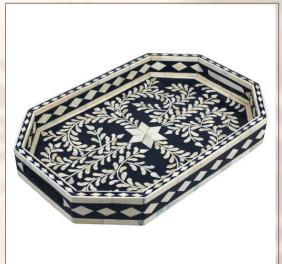

## Vinayak Handicraft

Bone Inlay & MOP Tray Collection

Bone Inlay Tray Floral Hexa- Dark Blue

Size: 44 cm x 32 cm x 5.5 cm

Material: Bone Inlay

Bone Inlay Octagon tray - Black & White

Size: 42 Dia x 5.5 cm

Material: Bone Inlay