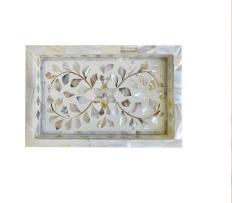

Mother of Pearl Tray Star pattern Mini -Black

Size: 24 cm X 16 cm X 4 cm

Material: Mother Of Pearl Inlay

Bone Inlay Tray Table

Size: 40 cm Dia x 50 cm

Hight

Material: Resin Inlay

Mini Tray