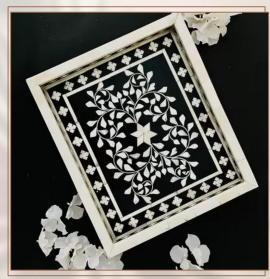

Bone Inlay Serving Kitchen Tray

Size: 30x15x5cm

Material: Bone Inlay

09

Handmade Customized Bone Inlay Round Serving Tray

Size: 45x45x5cm

50x50x5

Material: Bone Inlay