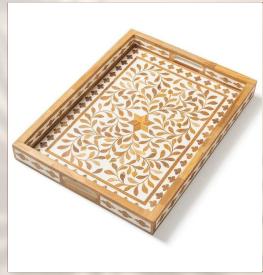

Size: 35x15x5cm

Material: Mother of Pearl Inlay

Size: 40x28x5cm

Material: Bone Inlay

Handmade Bone Inlay Wooden Serving Coffee & Tea Tray

Size: 14x10x2 inch

**18x14x2 inch** 

Material: Wood Inlay