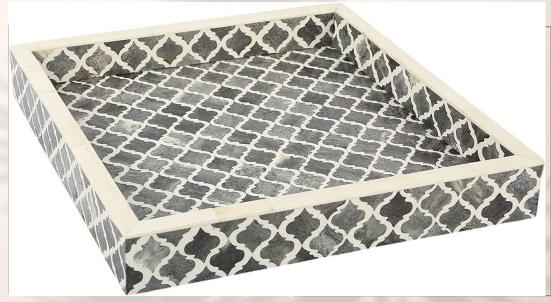

Bone Inlay Serving Kitchen Tray

Size: 30x15x5cm

Material: Bone Inlay

09

Handmade Customized Bone Inlay Round Serving Tray

Size: 45x45x5cm

50x50x5

Material: Bone Inlay