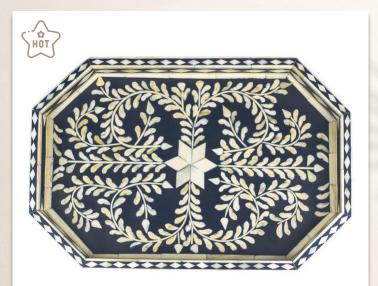

## Vinayak Handicraft

Bone Inlay & MOP Tray Collection

Bone Inlay Tray Floral Hexa- Dark Blue

Size: 44 cm x 32 cm x 5.5 cm

Material: Bone Inlay

Bone Inlay Octagon tray - Black & White

Size: 42 Dia x 5.5 cm

Material: Bone Inlay