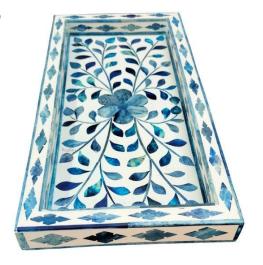

## Vinayak Handicraft

Bone Inlay & MOP Tray Collection

Bone Inlay Tray Floral Hexa- Dark Blue

Size: 44 cm x 32 cm x 5.5 cm

Material: Bone Inlay

Bone Inlay Octagon tray - Black & White

Size: 42 Dia x 5.5 cm

Material: Bone Inlay