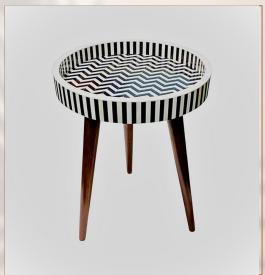

Mother of Pearl Tray Star pattern Mini -Black

Size: 24 cm X 16 cm X 4 cm

Material: Mother Of Pearl Inlay

Bone Inlay Tray Table

Size: 40 cm Dia x 50 cm

Hight

Material: Resin Inlay

Mini Tray