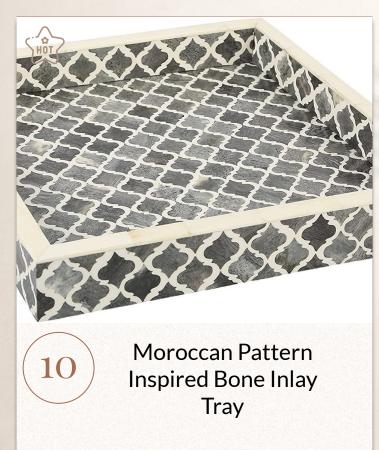

Bone Inlay Serving Kitchen Tray

Size: 30x15x5cm

Material: Bone Inlay

09

Handmade Customized Bone Inlay Round Serving Tray

Size: 45x45x5cm

50x50x5

Material: Bone Inlay