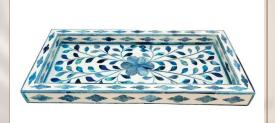

Size: 35x15x5cm

Material: Mother of Pearl Inlay

Size: 40x28x5cm

Material: Bone Inlay

Handmade Bone Inlay Wooden Serving Coffee & Tea Tray

Size: 14x10x2 inch

**18x14x2 inch** 

Material: Wood Inlay