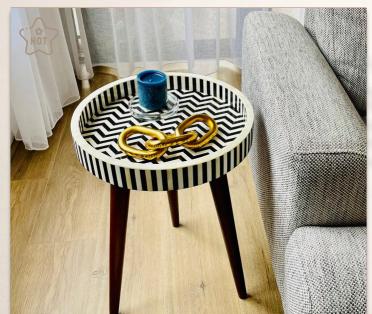

Mother of Pearl Tray Star pattern Mini -Black

Size: 24 cm X 16 cm X 4 cm

Material: Mother Of Pearl Inlay

Bone Inlay Tray Table

Size: 40 cm Dia x 50 cm

Hight

Material: Resin Inlay

Mini Tray