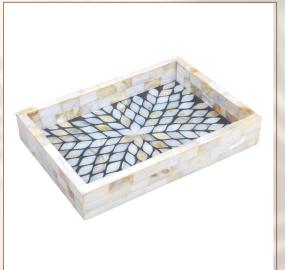

Mother of Pearl Tray Star pattern Mini -Black

Size: 24 cm X 16 cm X 4 cm

Material: Mother Of Pearl Inlay

Bone Inlay Tray Table

Size: 40 cm Dia x 50 cm

Hight

Material: Resin Inlay

Mini Tray