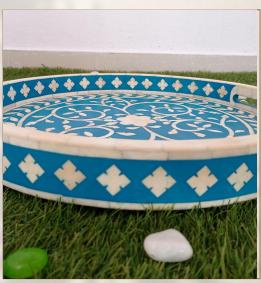

## Vinayak Handicraft

Bone Inlay & MOP Tray Collection

Bone Inlay Tray Floral Hexa- Dark Blue

Size: 44 cm x 32 cm x 5.5 cm

Material: Bone Inlay

Bone Inlay Octagon tray - Black & White

Size: 42 Dia x 5.5 cm

Material: Bone Inlay