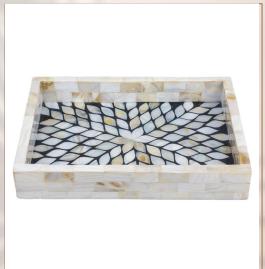

Mother of Pearl Tray Star pattern Mini -Black

Size: 24 cm X 16 cm X 4 cm

Material: Mother Of Pearl Inlay

Bone Inlay Tray Table

Size: 40 cm Dia x 50 cm

Hight

Material: Resin Inlay

Mini Tray