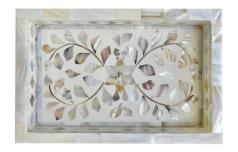

Mother of Pearl Tray Star pattern Mini -Black

Size: 24 cm X 16 cm X 4 cm

Material: Mother Of Pearl Inlay

Bone Inlay Tray Table

Size: 40 cm Dia x 50 cm

Hight

Material: Resin Inlay

Mini Tray

Size: 35x15x5cm

Material: Mother of Pearl Inlay

Size: 40x28x5cm

Material: Bone Inlay

Handmade Bone Inlay Wooden Serving Coffee & Tea Tray

Size: 14x10x2 inch

**18x14x2 inch** 

Material: Wood Inlay