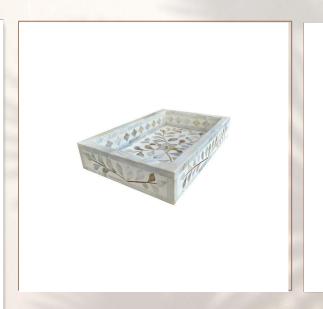

Mother of Pearl Tray Star pattern Mini -Black

Size: 24 cm X 16 cm X 4 cm

Material: Mother Of Pearl Inlay

Bone Inlay Tray Table

Size: 40 cm Dia x 50 cm

Hight

Material: Resin Inlay

Mini Tray

Size: 35x15x5cm

Material: Mother of Pearl Inlay

Size: 40x28x5cm

Material: Bone Inlay

Handmade Bone Inlay Wooden Serving Coffee & Tea Tray

Size: 14x10x2 inch

**18x14x2 inch** 

Material: Wood Inlay