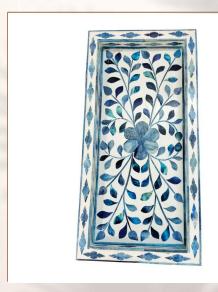

Size: 35x15x5cm

Material: Mother of Pearl Inlay

Size: 40x28x5cm

Material: Bone Inlay

Handmade Bone Inlay Wooden Serving Coffee & Tea Tray

Size: 14x10x2 inch

**18x14x2 inch** 

Material: Wood Inlay