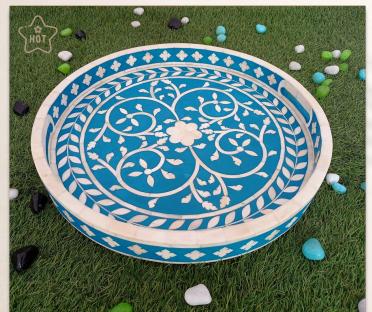

Bone Inlay Serving Kitchen Tray

Size: 30x15x5cm

Material: Bone Inlay

09

Handmade Customized Bone Inlay Round Serving Tray

Size: 45x45x5cm

50x50x5

Material: Bone Inlay