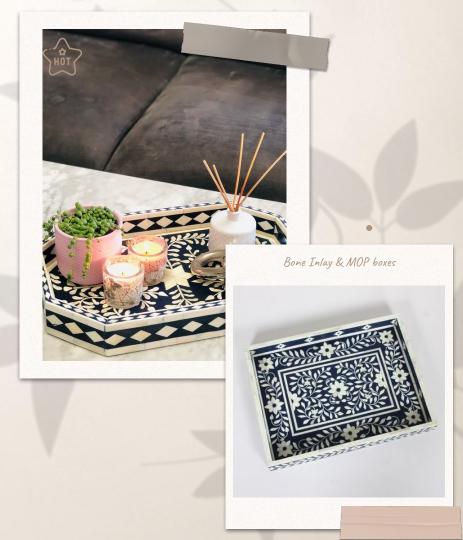

## Vinayak Handicraft

Bone Inlay & MOP Tray Collection

Bone Inlay Tray Floral Hexa- Dark Blue

Size: 44 cm x 32 cm x 5.5 cm

Material: Bone Inlay

Bone Inlay Octagon tray - Black & White

Size: 42 Dia x 5.5 cm

Material: Bone Inlay