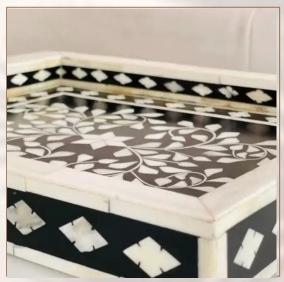

Size: 35x15x5cm

Material: Mother of Pearl Inlay

Size: 40x28x5cm

Material: Bone Inlay

Handmade Bone Inlay Wooden Serving Coffee & Tea Tray

Size: 14x10x2 inch

**18x14x2 inch** 

Material: Wood Inlay