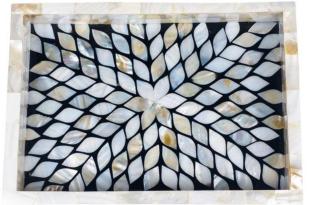

Mother of Pearl Tray Star pattern Mini -Black

Size: 24 cm X 16 cm X 4 cm

Material: Mother Of Pearl Inlay

Bone Inlay Tray Table

Size: 40 cm Dia x 50 cm

Hight

Material: Resin Inlay

Mini Tray