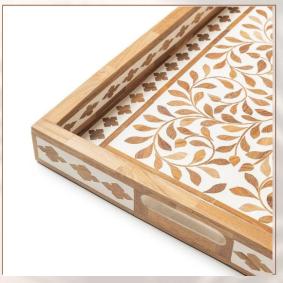

Size: 35x15x5cm

Material: Mother of Pearl Inlay

Size: 40x28x5cm

Material: Bone Inlay

Handmade Bone Inlay Wooden Serving Coffee & Tea Tray

Size: 14x10x2 inch

**18x14x2 inch** 

Material: Wood Inlay