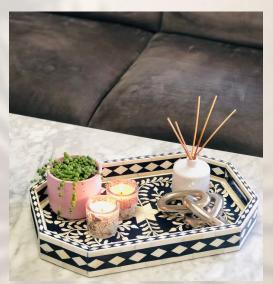

## Vinayak Handicraft

Bone Inlay & MOP Tray Collection

Bone Inlay Tray Floral Hexa- Dark Blue

Size: 44 cm x 32 cm x 5.5 cm

Material: Bone Inlay

Bone Inlay Octagon tray - Black & White

Size: 42 Dia x 5.5 cm

Material: Bone Inlay